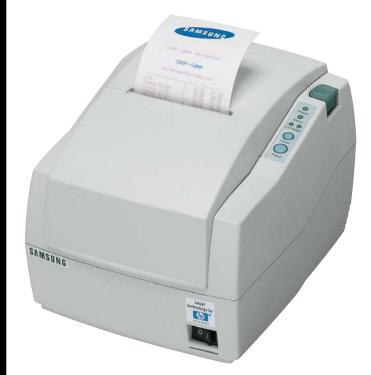

## Samsung SRP-500 Inkjet Thermal Printer

Enhances any Epos system. Makes the most of color and graphics. Aimed at Specialty retail, department stores, restaurants, fast food and bars, convenience stores, laundry systems and anywhere where a permanent printed record is required.

New printer technology set to revolutionize receipt printing. Combining the manufacturing skills and experience of Samsung and inkjet cartridge expertise of Hewlett Packard to produce a printer that provides lower cost of ownership than thermal receipt printers with the advantage of two color print.

Make receipts come alive with color and graphics. Provide coupons, vouchers, advertising, promotions, logos all on low cost paper with permanent printing ink it will even go through the laundry.

|                                                                             | SPECIFICATION FOR THE SRP-500 INKJET PRINTER |                                                                                                                             |                                                                                                                                                                                                                            |
|-----------------------------------------------------------------------------|----------------------------------------------|-----------------------------------------------------------------------------------------------------------------------------|----------------------------------------------------------------------------------------------------------------------------------------------------------------------------------------------------------------------------|
| BIXOLON<br>LOGO<br>DOWNLOAD<br>CASHDRAWER<br>DRIVER<br>MCBF<br>HCBF<br>HCBF | PRINT                                        | PRINT METHOD<br>PRINT SPEED<br>RESOLUTION<br>PAPER SUPPLY METHOD<br>CHARACTERS PER LINE<br>CHARACTER FONT<br>CHARACTER SETS | Color Inkjet<br>13 LPS (at 12 column)<br>104/208 DPI<br>Easy Paper Loading<br>Font A : 32, Font B:43<br>Font A : 12 X 12 / Font B : 12 X 14<br>Alphanumeric characters : 95                                                |
| • Easy Ink replacement                                                      |                                              | CONTROL CODE EMULATION<br>DRIVERS<br>SENSORS                                                                                | Extended Graphics : 128 X 12 Page<br>International Character : 32<br>ESC/POS, IDP3541<br>Windows 95/98/ME/2000/NT4.0/XP/2003/OPOS<br>Paper near end, Low ink indicator, No cartridge indicator,<br>Front/Rear cover sensor |
| • Indicator                                                                 | PAPER ROLL                                   | WIDTH<br>PAPER TYPE<br>DIAMETER                                                                                             | 76 ± 0.5 mm<br>Plain Paper<br>Max. Ø 83.0 mm                                                                                                                                                                               |
| Power<br>Cartridge                                                          | BARCODES                                     |                                                                                                                             | EAN-13, EAN-8, Code39, Code128, ITF, Code bar, UPC-A,<br>UPC-E                                                                                                                                                             |