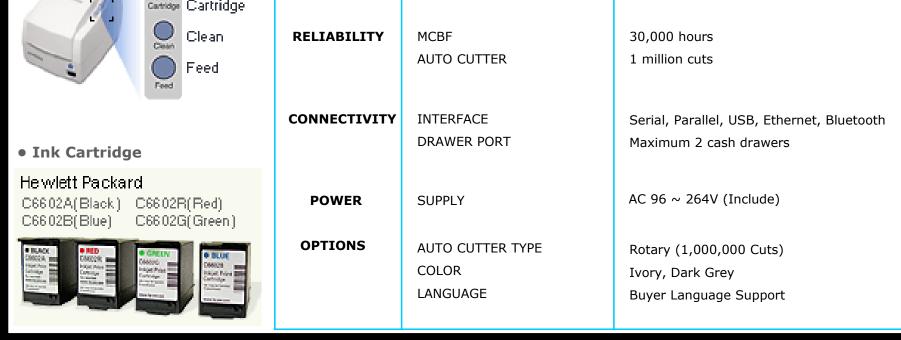

Make receipts come alive with color and graphics. Provide coupons, vouchers, advertising, promotions, logos all on low cost paper with permanent printing ink it will even go through the laundry.

|                                                                             | SPECIFICATION FOR THE SRP-500 INKJET PRINTER |                                                                                                                             |                                                                                                                                                                                                                            |
|-----------------------------------------------------------------------------|----------------------------------------------|-----------------------------------------------------------------------------------------------------------------------------|----------------------------------------------------------------------------------------------------------------------------------------------------------------------------------------------------------------------------|
| BIXOLON<br>LOGO<br>DOWNLOAD<br>CASHDRAWER<br>DRIVER<br>MCBF<br>HCBF<br>HCBF | PRINT                                        | PRINT METHOD<br>PRINT SPEED<br>RESOLUTION<br>PAPER SUPPLY METHOD<br>CHARACTERS PER LINE<br>CHARACTER FONT<br>CHARACTER SETS | Color Inkjet<br>13 LPS (at 12 column)<br>104/208 DPI<br>Easy Paper Loading<br>Font A : 32, Font B:43<br>Font A : 12 X 12 / Font B : 12 X 14<br>Alphanumeric characters : 95                                                |
| • Easy Ink replacement                                                      |                                              | CONTROL CODE EMULATION<br>DRIVERS<br>SENSORS                                                                                | Extended Graphics : 128 X 12 Page<br>International Character : 32<br>ESC/POS, IDP3541<br>Windows 95/98/ME/2000/NT4.0/XP/2003/OPOS<br>Paper near end, Low ink indicator, No cartridge indicator,<br>Front/Rear cover sensor |
| • Indicator                                                                 | PAPER ROLL                                   | WIDTH<br>PAPER TYPE<br>DIAMETER                                                                                             | 76 ± 0.5 mm<br>Plain Paper<br>Max. Ø 83.0 mm                                                                                                                                                                               |
| Power<br>Cartridge                                                          | BARCODES                                     |                                                                                                                             | EAN-13, EAN-8, Code39, Code128, ITF, Code bar, UPC-A,<br>UPC-E                                                                                                                                                             |